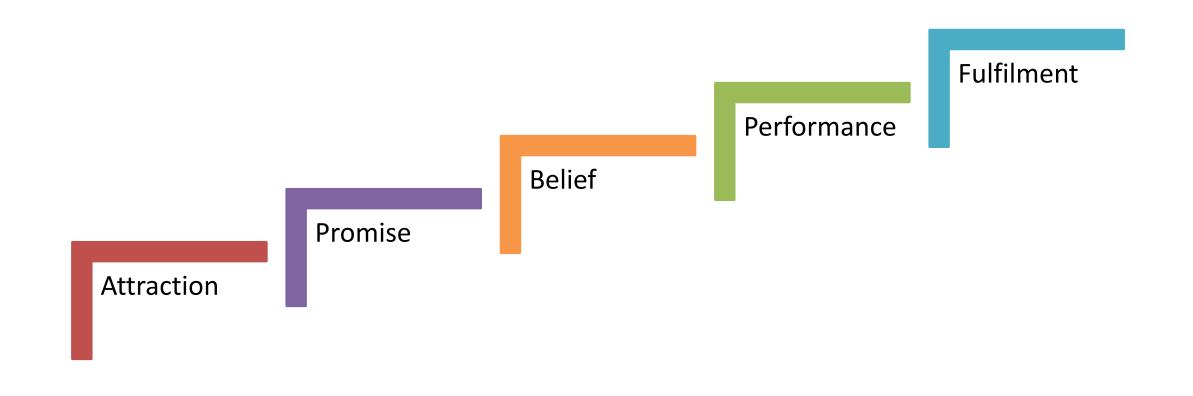

# Relationships The

### Attraction

### Promise

intelligence

stability

sex

all of the above

## Belief

Family – theirs and yours

Friends— theirs and yours

### Fulfilment

listen talk support